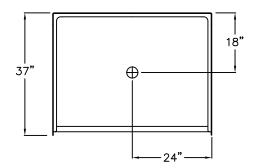

## Shower Pan

The shower enclosure shall be RRSP4836 SH 3.0 Pan, Center. Finished surface shall be of a sanitary—grade Polyester Gelcoat exibiting a minimal thickness of 15 dry mils, and a finished cured Barcol hardness of 80—90 as tested with ASTM D—2583. Unit construction shall be of molded reinforced fiberglass with a minimum fiberglass content. The unit shall have outside dimensions of 48" x 37" x 4 1/2". The gelcoat pan shall meet ANSI Z124.2, NAHB, UPC, comply with CSA, and shall meet the requirements of Southern Building Code.

The enclosure shall be equipped with the following installed accessories:

- 1) 3.0" Threshold.
- 2) Center Drain Location.

DUE TO THE NATURE OF THE MATERIALS INVOLVED UNIT DIMENSIONS MAY VARY  $\pm\ 1/2\ INCH$ 