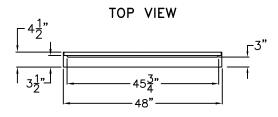

## Shower Pan

The shower enclosure shall be RRSP4836 SH 3.0 Pan, Center. Finished surface shall be of a sanitary—grade Polyester Gelcoat exibiting a minimal thickness of 15 dry mils, and a finished cured Barcol hardness of 80—90 as tested with ASTM D—2583. Unit construction shall be of molded reinforced fiberglass with a minimum fiberglass content. The unit shall have outside dimensions of 48" x 37" x 4 1/2". The gelcoat pan shall meet ANSI Z124.2, NAHB, UPC, comply with CSA, and shall meet the requirements of Southern Building Code.

The enclosure shall be equipped with the following installed accessories:

- 1) 3.0" Threshold.
- 2) Center Drain Location.

DUE TO THE NATURE OF THE MATERIALS INVOLVED UNIT DIMENSIONS MAY VARY  $\pm\ 1/2\ INCH$ 