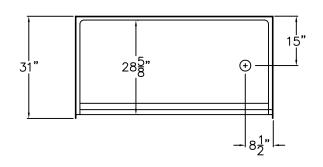

### SHOWER PAN

# RENOVATIVE BATH SYSTEMS SUBMITTAL DATA

TOP VIEW

## Shower Pan

The shower enclosure shall be RBSP6030 SH 4.0 Pan, Left-Right Drain. Finished surface shall be of a sanitary-grade Polyester Gelcoat exibiting a minimal thickness of 15 dry mils, and a finished cured Barcol hardness of 80-90 as tested with ASTM D-2583. Unit construction shall be of molded reinforced fiberglass with a minimum fiberglass content. The unit shall have outside dimensions of 60" x 31" x 6". The gelcoat pan shall meet ANSI Z124.2, NAHB, UPC, comply with CSA, and shall meet the requirements of Southern Building Code.