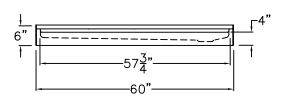

#### FRONT VIEW

DUE TO THE NATURE OF THE MATERIALS INVOLVED UNIT DIMENSIONS MAY VARY  $\pm~1/2~\text{INCH}$ 

| Job Name:      |                  | RENOVATIVE BATH SYSTEMS                        |  |
|----------------|------------------|------------------------------------------------|--|
|                | Drawing#: RBSP60 | 30 BF 1.0 Pan<br>Left or Right Drain           |  |
| Date Approved: | Date: 3-31-09    | Revised: 12-21-10                              |  |
| Wholesaler:    | Quote No.        |                                                |  |
|                |                  | Drawing#: RBSP60  Date Approved: Date: 3-31-09 |  |

## Shower Pan

The shower enclosure shall be RBSP6030 SH 4.0 Pan, Left-Right Drain. Finished surface shall be of a sanitary-grade Polyester Gelcoat exibiting a minimal thickness of 15 dry mils, and a finished cured Barcol hardness of 80-90 as tested with ASTM D-2583. Unit construction shall be of molded reinforced fiberglass with a minimum fiberglass content. The unit shall have outside dimensions of 60" x 31" x 6". The gelcoat pan shall meet ANSI Z124.2, NAHB, UPC, comply with CSA, and shall meet the requirements of Southern Building Code.