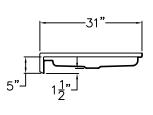

#### SIDE VIEW

## Shower Pan

The shower enclosure shall be RBSP6030 SH 4.0 Pan, Left-Right Drain. Finished surface shall be of a sanitary-grade Polyester Gelcoat exibiting a minimal thickness of 15 dry mils, and a finished cured Barcol hardness of 80-90 as tested with ASTM D-2583. Unit construction shall be of molded reinforced fiberglass with a minimum fiberglass content. The unit shall have outside dimensions of 60" x 31" x 6". The gelcoat pan shall meet ANSI Z124.2, NAHB, UPC, comply with CSA, and shall meet the requirements of Southern Building Code.

- 1) 4.0" Threshold.
- 2) Available Left or Right Hand Drain Location.